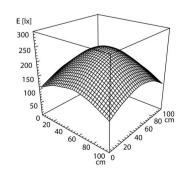

ENGINEER OF LIGHT.



## fitted with

work equipment
connected load
power consumption
light distribution
light colour
color rendering index (CRI)
system of protection
class of protection
technology
usage
luminaire body

fastening special features

lamp cover

weight (net)

mains lead

LED

Energy efficiency category A+

without 16-32 V; DC approx. 11 W

direct, wide-angled beam daylight white, approx. 8100 K

> 70 IP 67 III switchable external

aluminium, anodised, glass screen approx. 0.1 kg

approx. 0.2 m; built-in plug US~ConnectionStandard

screwing flood

 $\epsilon$ 





Serie 763

## illuminance