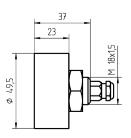

lamp cover

weight (net)

mains lead

LED

Energy efficiency category A+

without 16-32 V; DC approx. 11 W

direct, wide-angled beam daylight white, approx. 8100 K

> 70 IP 67 III switchable external

aluminium, anodised, glass screen approx. 0.1 kg

approx. 0.2 m; built-in plug US~ConnectionStandard

screwing flood

 $\epsilon$ 

Serie 763