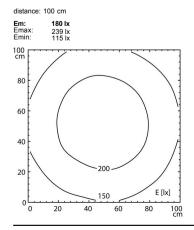

ENGINEER OF LIGHT.



## fitted with

work equipment
connected load
power consumption
light distribution
light colour
color rendering index (CRI)
system of protection
class of protection
technology
usage
luminaire body

fastening special features

lamp cover

weight (net)

mains lead

LED

Energy efficiency category A+

without 16-32 V; DC approx. 11 W

direct, wide-angled beam daylight white, approx. 8100 K

> 70 IP 67 III switchable external

aluminium, anodised, glass screen approx. 0.1 kg

approx. 0.2 m; built-in plug US~ConnectionStandard

screwing flood

 $\epsilon$ 





Serie 763

## illuminance